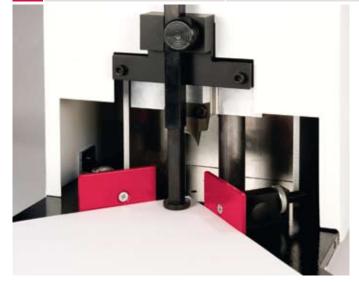

- Mobile underframe
- For material sizes up to DIN A4
- Infinitely adjustable side guides
- Side guides swivel for exact positioning
- Knives mode of hardened and grinded high-performance steel are quickly exchanged

## **ESM-A** Features and Technical Equipment

| Punching capacity max. 40mm (is equivalent to 400 sheets of 80g paper)                                   | STAGO GmbH |
|----------------------------------------------------------------------------------------------------------|------------|
|                                                                                                          | I A        |
| Punching radii R3,5 / R7 / R10 / R12 / R15 / R20                                                         | by S       |
| Paper size up to DIN A4                                                                                  | sion.de    |
| Machine Dimensions (H/W/D) 230V / 50Hz (alternativ 115V / 60Hz)                                          | Syperde    |
| Drive output -                                                                                           | i          |
| Machine Dimensions (H/W/D) 450 / 620 / 400mm                                                             |            |
| Weight 35kg                                                                                              |            |
| Certified by GS / CE                                                                                     |            |
| Options Underframe (UG 650 R ST, mobile) Further models and special designs on your request. Contact us! |            |