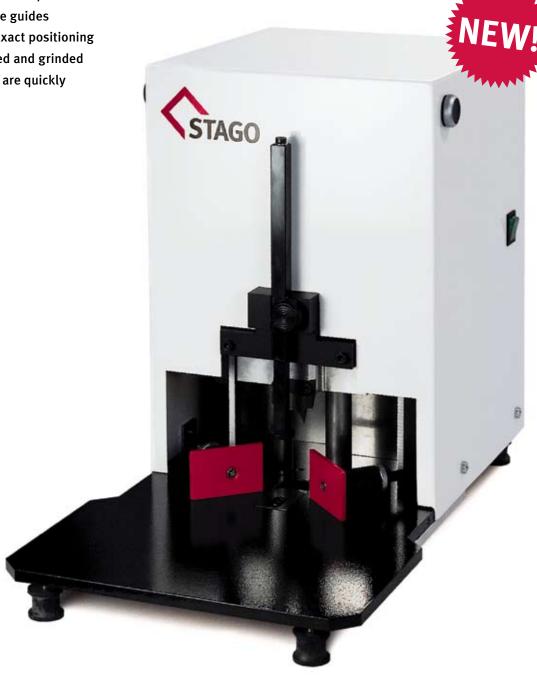

## **ESM-A**Automatic Round Cornering Machine

Automatic round cornering machine for a wide range of materials e.g. paper, card, leather etc. The various tools from the STAGO range of accessories allow angular cuts and round corners to be executed cleanly and precisely

- Mobile underframe
- For material sizes up to DIN A4
- Infinitely adjustable side guides
- Side guides swivel for exact positioning
- Knives mode of hardened and grinded high-performance steel are quickly exchanged

## **ESM-A** Features and Technical Equipment

| Punching capacity max. 40mm (is equivalent to 400 sheets of 80g paper)                                   | STAGO GmbH |
|----------------------------------------------------------------------------------------------------------|------------|
|                                                                                                          | I A        |
| Punching radii R3,5 / R7 / R10 / R12 / R15 / R20                                                         | by S       |
| Paper size up to DIN A4                                                                                  | sion.de    |
| Machine Dimensions (H/W/D) 230V / 50Hz (alternativ 115V / 60Hz)                                          | Syperde    |
| Drive output -                                                                                           | i          |
| Machine Dimensions (H/W/D) 450 / 620 / 400mm                                                             |            |
| Weight 35kg                                                                                              |            |
| Certified by GS / CE                                                                                     |            |
| Options Underframe (UG 650 R ST, mobile) Further models and special designs on your request. Contact us! |            |