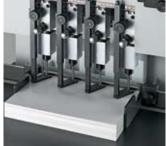

## **Series PB 5010**Five-spindle Paper Drilling Machine

Paper drilling machine with 1-5 spindles as stand version with automatic spindle stroke via foot-switch. Adjustment range of spindle 40-250mm. Automatic disposal of paper trimmings for each spindle. Drilling diameters from 2 to 10mm.

## Features and Technical Equipment

| No of delling points       |                                                                                                                                                                                                                                                             |
|----------------------------|-------------------------------------------------------------------------------------------------------------------------------------------------------------------------------------------------------------------------------------------------------------|
| No. of drilling spindles   | 2-5                                                                                                                                                                                                                                                         |
| Drilling spindle distance  | 40 - 250mm                                                                                                                                                                                                                                                  |
| Drilling diameter          | 2 - 10mm                                                                                                                                                                                                                                                    |
| Drilling speeds            | 2400 r.p.m.                                                                                                                                                                                                                                                 |
| Drill types                | High-performance-steel, hard chrome, titanium / glide coating / detontation-coated                                                                                                                                                                          |
| Drilling depth max.        | 6omm                                                                                                                                                                                                                                                        |
| Table size, fix table      | 800 x 415mm                                                                                                                                                                                                                                                 |
| Table size, sliding table  | 800 x 415mm                                                                                                                                                                                                                                                 |
| Throat depth               | 75mm                                                                                                                                                                                                                                                        |
| Displacement up to         | 450mm                                                                                                                                                                                                                                                       |
| Paper size                 | up to DIN A <sub>3</sub>                                                                                                                                                                                                                                    |
| Materials                  | Paper / plastic / leather                                                                                                                                                                                                                                   |
| Power supply               | 400V / 50Hz                                                                                                                                                                                                                                                 |
| Drive output               | o,7 / 1,5kW                                                                                                                                                                                                                                                 |
| Machine Dimensions (H/W/D) | 950 / 680 / 630mm (bench version, fix table) 950 / 750 / 770mm (bench version, sliding table) 1550 / 650 (750) / 700mm (stand version, foot-switch operation) 1450 / 910 / 660mm (stand version, fully automatic)                                           |
| Weight                     | 110 - 260kg (stand version, fully automatic)                                                                                                                                                                                                                |
| Certified by               | GS / CE                                                                                                                                                                                                                                                     |
| Options                    | Sliding table, programme shaft, automatic spindle stroke, foot-switch operation, sliding table, spindle lubrication, continuous rotation speed control, continuous throat depth adjustment. Further models and special designs on your request. Contact us! |