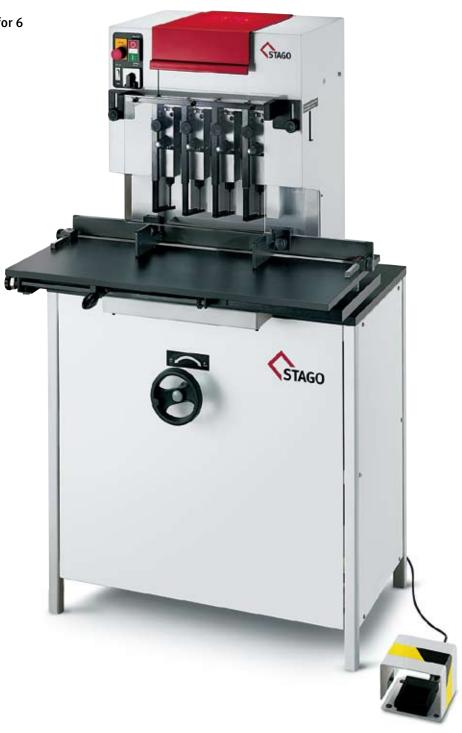

## **Series PB 5010**Five-spindle Paper Drilling Machine

Paper drilling machine with 1-5 spindles as stand version with automatic spindle stroke via foot-switch. Adjustment range of spindle 40-250mm. Automatic disposal of paper trimmings for each spindle. Drilling diameters from 2 to 10mm.

- Bench and stand version
- Sliding table with programme shaft for 6 adjustable hole centres
- Drill lubrication
- Drill cooling
- Infinitely feed variation