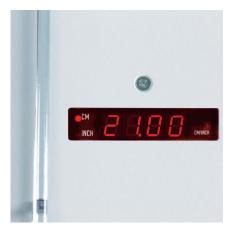

#### **DIGITAL MEASUREMENT READOUT**

Easy-to-read digital display on the front table with switch-over from mm to inches by a push of a button.