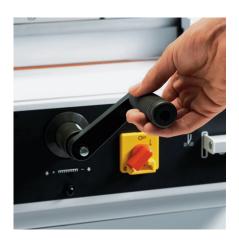

#### **HAND CRANK**

Convenient setting of the backgauge via hand crank in combination with the digital measurement readout on the machine table. The precision backgauge spindle guarantees exact cuts.