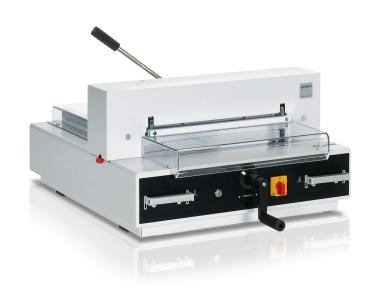

# EBA 4315 (TABLE TOP MODEL)

← 43 cm →

Office guillotine with electro-mechanical blade drive, manual clamp and EASY-CUT – for formats up to A3.

| Cutting length | 430 mm |
|----------------|--------|
| Cutting height | 40 mm  |
| Narrow cut     | 35 mm  |
| Table depth    | 435 mm |

## **Product characteristics**

Equipped with the new, patented EASY-CUT blade activating bars for convenient and safe cutting. Comprehensive SCS safety package: hinged, electronically controlled safety guard on the front table; transparent safety cover on the rear table; main switch and safety lock with key; electronically controlled true two-hand operation; 24 volt control (low voltage); patented EBA safety drive; automatic blade return from every position; disc brake for instant blade stop; blade changing device with covered cutting edge; blade depth adjustment from the outside of the machine; easy blade change from the front of the machine without removing covers; cutting stick can be turned or replaced easily from the outside of the machine. Electro-mechanical blade drive. Cuts up to 500 sheets of paper (70 g/m²) or bound brochures up to 40 mm. Blade made of German high quality steel. Solid steel blade carrier. Adjustable blade guides made of hardened steel. Patented fast flick action clamp. Precision side lay. Spindle guided backgauge with hand crank. Digital measurement readout for backgauge positioning (cm or inches) on the front table. Optical cutting line with bright and durable LEDs. Solid all-metal construction. Designed as table top machine, a stand or a cabinet with storage shelf are available as an option (at an extra cost).

### TRANSPARENT SAFETY GUARD

A cut can only be executed, if the hinged, electronically secured safety guard on the front table is closed.

#### **HAND CRANK**

Convenient setting of the backgauge via hand crank in combination with the digital measurement readout on the machine table. The precision backgauge spindle guarantees exact cuts.

#### PATENTED EASY-CUT ACTIVATING BARS

A cut can be executed conveniently by means of the patented EASY-CUT blade activating bars, which guarantee a safe two-hand operation.

#### **CUTTING STICK CHANGE**

Turning or exchanging the cutting stick can easily be managed from the outside of the guillotine without using any tools.

#### "FAST FLICK" ACTION CLAMP

Efficient cutting is guaranteed by the "fast flick" action clamp. Insert paper stack, throw the lever to tighten – cut.