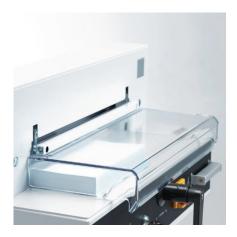

### TRANSPARENT SAFETY GUARD

A cut can only be executed, if the hinged, electronically secured safety guard on the front table is closed.