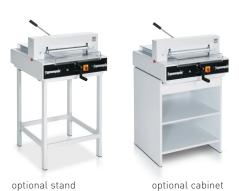

## **Product characteristics**

Equipped with the new, patented EASY-CUT blade activating bars for convenient and safe cutting. Comprehensive SCS safety package: hinged, electronically controlled safety guard on the front table; transparent safety cover on the rear table; main switch and safety lock with key; electronically controlled true two-hand operation; 24 volt control (low voltage); patented EBA safety drive; automatic blade return from every position; disc brake for instant blade stop; blade changing device with covered cutting edge; blade depth adjustment from the outside of the machine; easy blade change from the front of the machine without removing covers; cutting stick can be turned or replaced easily from the outside of the machine. Electro-mechanical blade drive. Cuts up to 500 sheets of paper (70 g/m²) or bound brochures up to 40 mm. Blade made of German high quality steel. Solid steel blade carrier. Adjustable blade guides made of hardened steel. Patented fast flick action clamp. Precision side lay. Spindle guided backgauge with hand crank. Digital measurement readout for backgauge positioning (cm or inches) on the front table. Optical cutting line with bright and durable LEDs. Solid all-metal construction. Designed as table top machine, a stand or a cabinet with storage shelf are available as an option (at an extra cost).