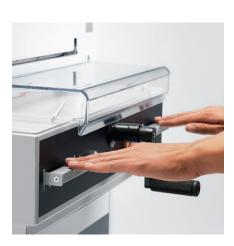

#### PATENTED EASY-CUT ACTIVATING BARS

A cut can be executed conveniently by means of the patented EASY-CUT blade activating bars, which guarantee a safe two-hand operation.