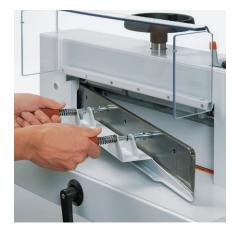

# MEASURING SCALE

The precise measuring scale (mm / inches) located on the front table of this guillotine allows precise positioning of the backgauge.

SAFE BLADE CHANGE

Safe and convenient blade change without removing covers. Blade changing device covers cutting edge of blade to protect the operator.