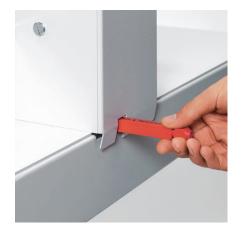

### **CUTTING STICK CHANGE**

Turning or exchanging the cutting stick can easily be managed from the outside of the guillotine without using any tools.