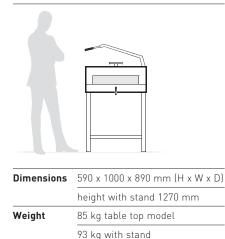

# EBA 4705 (TABLE TOP MODEL)

# Powerful manual office guillotine with 475 mm cutting length and 70 mm cutting height.

| Cutting length | 475 mm |
|----------------|--------|
| Cutting height | 70 mm  |
| Narrow cut     | 30 mm  |
| Table depth    | 455 mm |



optional stand

#### **Technical specifications**



#### **Product characteristics**

SCS - the Safety Cutting System made by EBA provides numerous safety features: hinged, transparent safety guard on the front table (locks automatically while cutting); transparent safety cover on the rear table; safety catch (locks blade lever in upper position); safe and convenient blade change from the front without removing machine covers; blade changing device with covered cutting edge; blade depth adjustment from the outside of the machine; cutting stick can be turned or replaced easily from the outside of the machine. Blade made of German high quality steel. Solid steel blade carrier. Adjustable blade guides made of hardened steel. Solid spindle clamp with hand wheel. Spindle guided backgauge with hand crank. Measuring scale (mm/inches) on front ta