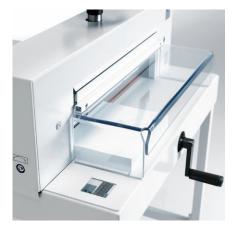

## Features

TRANSPARENT SAFETY GUARD

A cut can only be executed, if the safety guard is closed and the safety catch for the blade lever is released.