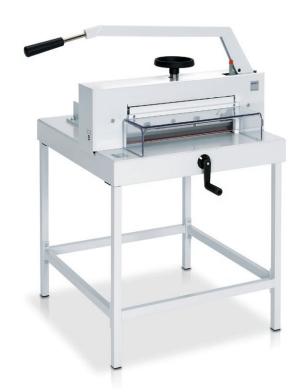

# EBA 4705 (TABLE TOP MODEL)

#### **Product characteristics**

SCS - the Safety Cutting System made by EBA provides numerous safety features: hinged, transparent safety guard on the front table (locks automatically while cutting); transparent safety cover on the rear table; safety catch (locks blade lever in upper position); safe and convenient blade change from the front without removing machine covers; blade changing device with covered cutting edge; blade depth adjustment from the outside of the machine; cutting stick can be turned or replaced easily from the outside of the machine. Blade made of German high quality steel. Solid steel blade carrier. Adjustable blade guides made of hardened steel. Solid spindle clamp with hand wheel. Spindle guided backgauge with hand crank. Measuring scale (mm/inches) on front table. Solid all-metal construction. Designed as table top machine, a stand is available as an option (at an extra cost).