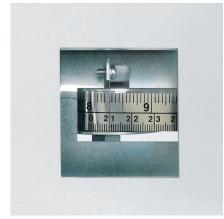

# MEASURING SCALE

The precise measuring scale (mm / inches) located on the front table of this guillotine allows precise positioning of the backgauge.

SAFE BLADE CHANGE

Safe and convenient blade change without removing covers. Blade changing device covers cutting edge of blade to protect the operator.