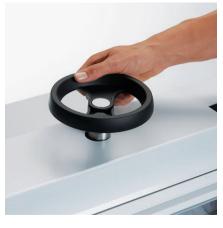

### HAND CRANK

Convenient setting of the backgauge via a hand crank in combination with the measuring scale on the machine table. The precision backgauge spindle guarantees exact cuts.

#### SPINDLE CLAMP WITH HAND WHEEL

The variable clamp pressure is applied via the hand wheel to both ends of the clamp for firm pressure across the entire cutting line.