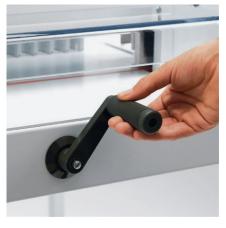

### HAND CRANK

Convenient setting of the backgauge via a hand crank in combination with the measuring scale on the machine table. The precision backgauge spindle guarantees exact cuts.