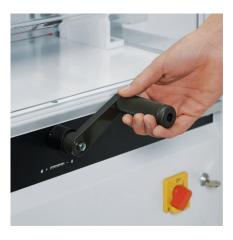

# HAND CRANK

Convenient setting of the backgauge via hand crank in combination with the digital measurement readout on the machine table. The precision backgauge spindle guarantees exact cuts.