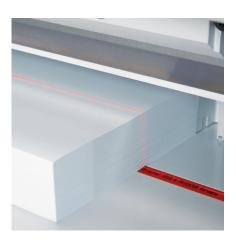

#### **OPTICAL CUTTING LINE**

The optical cutting line indicator with especially bright and durable LEDs guarantees easy alignment of cutting marks for precise cuts.