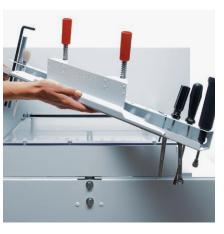

#### SAFE BLADE CHANGE

Safe and convenient blade change without removing covers. Blade changing device covers cutting edge of blade to protect the operator.