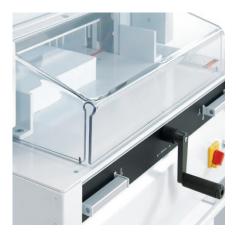

# TRANSPARENT SAFETY GUARD

A cut can only be executed, if the hinged, electronically secured safety guard on the front table is closed.