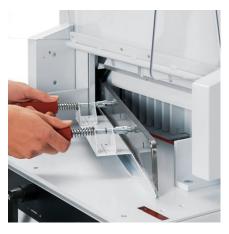

#### SAFE BLADE CHANGE

Safe and convenient blade change without removing covers. Blade changing device covers cutting edge of blade to protect the operator.