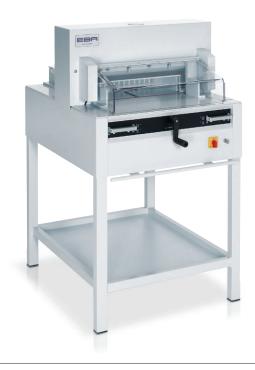

# Product characteristics

Equipped with the new, patented EASY-CUT blade activating bars for convenient and safe cutting. The ergonomic working height of 94 cm quarantees effortless, fatique-free operation. Comprehensive SCS safety package: hinged, electronically controlled safety guard on the front table; safety cover on the rear table; main switch and safety lock with key; electronically controlled true two-hand operation; 24 volt controls (low voltage); patented safety drive; automatic blade and clamp return from every position; disc brake for instant blade stop; blade changing device with covered cutting edge; blade depth adjustment from the outside of the machine; easy blade and cutting stick change from the front of the machine without removing covers. Electromechanical blade and clamp drive. Spindle guided backgauge with hand crank. Digital measurement readout for backgauge positioning (cm or inches) on the front table. Optical cutting line with bright and durable LEDs. Adjustable backgauge with narrow separations and plastic gliders. Automatic clamp. Two side lays each on front and rear tables. Blade made of German high quality steel. Solid steel blade carrier and adjustable blade quides. Solid all-metal construction. Complete with stand, storage shelf, practical tool holder and stacking angle. Optional set of side tables available at an extra cost.

# **EBA 4850**