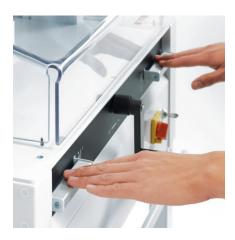

# PATENTED EASY-CUT ACTIVATING BARS

A cut can be executed conveniently by means of the patented EASY-CUT blade activating bars, which guarantee a safe two-hand operation.