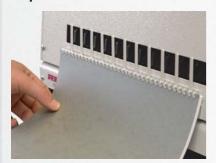

#### Step 1 \*

systems:

**DTP 340 M** 

Hang pre-punched document onto already delivered wire.