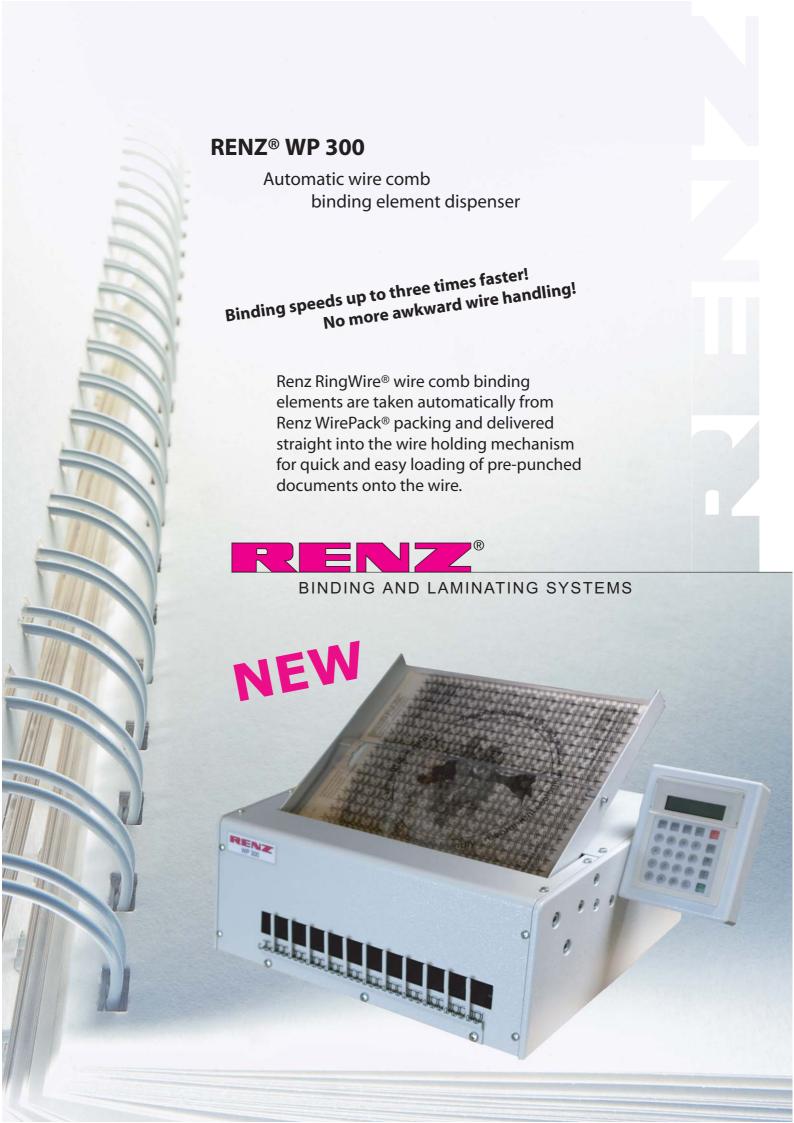

### RENZ WP 300 Element dispenser

Length, width, height

**Working width** 

Weight

Binding capacity in combination with ECL (depends on diameter and operator)

**Possible diameters** 

Pitch

Connection

54 cm x 36 cm x 29 cm

max. 300 mm

27 kg

up to 400 pcs./h

3/16" up to 1"

4:1, 3:1, 2:1

(independent from pitch)

230V, 50 cycles, single phase