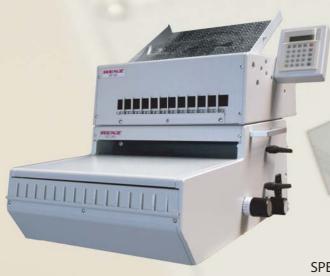

# BINDING AND LAMINATING SYSTEMS

Suitable and from RENZ® recommended punching

WP 300 can be attached to Renz ELC 360 electric closing machine to produce a high performance binding centre.

SPECIFICATIONS - AT A GLANCE

### RENZ WP 300 Element dispenser

Length, width, height

**Working width** 

Weight

Binding capacity in combination with ECL (depends on diameter and operator)

**Possible diameters** 

Pitch

Connection

54 cm x 36 cm x 29 cm

max. 300 mm

27 kg

up to 400 pcs./h

3/16" up to 1"

4:1, 3:1, 2:1

(independent from pitch)

230V, 50 cycles, single phase