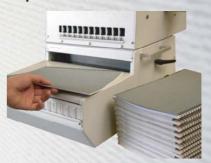

### RENZ WP 300 Element dispenser

Length, width, height

**Working width** 

Weight

Binding capacity in combination with ECL (depends on diameter and operator)

**Possible diameters** 

Pitch

Connection

54 cm x 36 cm x 29 cm

max. 300 mm

27 kg

up to 400 pcs./h

3/16" up to 1"

4:1, 3:1, 2:1

(independent from pitch)

230V, 50 cycles, single phase