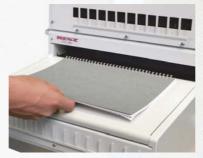

# Step 2

**DTP 340 A** 

Move the document and wire to the closing unit and close. During the closing process next wire is automatically delivered to the wire holding mechanism.

## Step 3

Deposit the bound books.